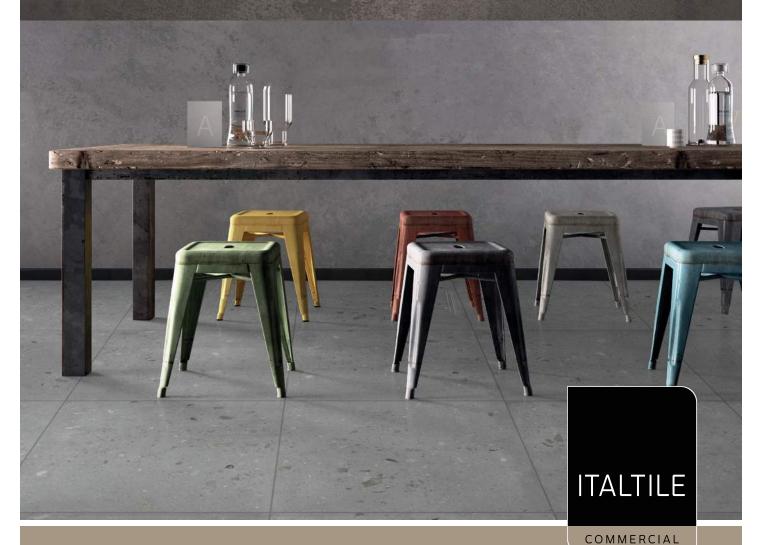

## NEW MATRIX by gryphon

The new Matrix tile range is a beautiful example of Gryphon design. It is a 600x600mm, screed-style porcelain tile with an eye-catching Chepo design. It is a lively and unusual Chepo design which will bring a layer of varianced and dynamic movement to any contemporary space.

## Contact Us:

GAUTENG - commercialgauteng@italtile.co.za KZN - commercialkzn@italtile.co.za WESTERN CAPE - commercialcape@italtile.co.za NELSPRUIT - commercialnelmpu@italtile.co.za

| MATRIX<br>grey<br>600x600mm<br>Available in<br>slip-resistant finish                                                                          |  |                                                                                   |    |
|-----------------------------------------------------------------------------------------------------------------------------------------------|--|-----------------------------------------------------------------------------------|----|
| MATRIX<br><b>CHARCOAL</b><br>600x600mm<br>Available in<br>slip-resistant finish                                                               |  |                                                                                   |    |
| MATRIX<br><b>taupe</b><br>600x600mm                                                                                                           |  |                                                                                   |    |
| MATRIX SPECIFICATIONS                                                                                                                         |  |                                                                                   |    |
|                                                                                                                                               |  |                                                                                   |    |
| <sup>origin</sup><br>South Africa                                                                                                             |  | Faces Thickne<br>8 9mm                                                            | SS |
|                                                                                                                                               |  |                                                                                   | SS |
| South Africa<br><sub>Supplier</sub>                                                                                                           |  | 8 9mm<br>Origin                                                                   |    |
| South Africa<br><sub>Supplier</sub><br>GRYPHON<br>Size                                                                                        |  | 8 9mm<br><sup>Origin</sup><br>South Africa<br><sup>Guarantee</sup>                | SS |
| South Africa<br>Supplier<br>GRYPHON<br>Size<br>600x600<br>Finish<br>Matt finish, glaz<br>tile with rectifie<br>The Matrix tile range is an ae |  | 8 9mm<br>Origin<br>South Africa<br>Guarantee<br>10-Years<br>imaginative dappling, |    |