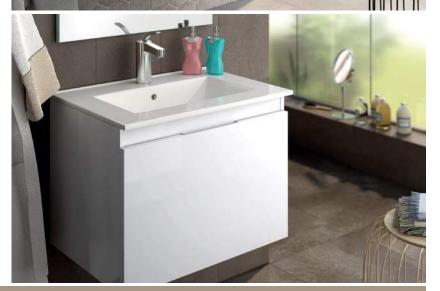

# MUE1052

Meka White Wall Hung Vanity, Basin & Mirror

### Size

# 595x450x450mm

- This vanity is made from synthetic plates that are specially coated with a non-toxic, glossy white melamine resin that will not warp, bubble or discolour and is made specifically for the wet bathroom environment.
- Soft-close drawer that has been tested with a weight of up to 25 kg and the German running system models go through rigorous testing and have the durability to withstand 80 000 open-close movements in its life-cycle.
- Fixation screws are included in the packaging of this unit.

# Exclusive to Italtile