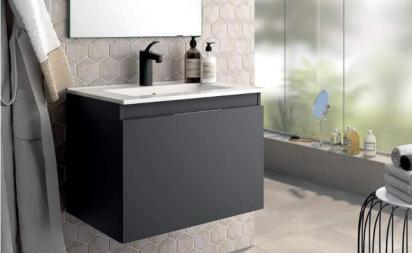

### MUE1082

Black Onix Roble Vanity

#### Size

795x450x590mm

- Features two high-capacity soft-close drawers and a vertical side cabinet. Each drawer is finished with a designer synthetic lining and discreet handle
- Features specially coated synthetic plates, plates are treated with a non-toxic melamine resin, ensuring they remain warp-free, bubble-free, and resistant to discoloration.

Exclusive to Italtile

## MUE1082

Meka Black Wall Hung Vanity, Basin & Mirror