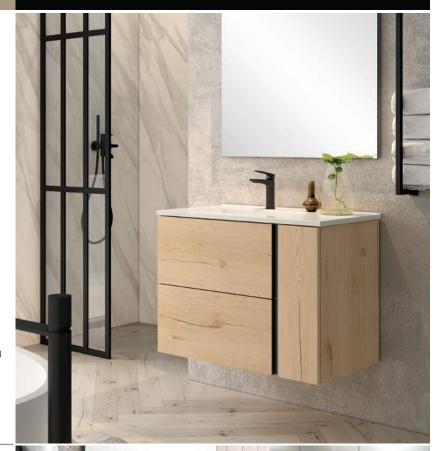

## MUE1082

Meka Black Wall Hung Vanity, Basin & Mirror

# MUE1052

Meka White Wall Hung Vanity, Basin & Mirror

### Size

# 595x450x450mm

- This vanity is made from synthetic plates that are specially coated with a non-toxic, glossy white melamine resin that will not warp, bubble or discolour and is made specifically for the wet bathroom environment.
- Soft-close drawer that has been tested with a weight of up to 25 kg and the German running system models go through rigorous testing and have the durability to withstand 80 000 open-close movements in its life-cycle.
- Fixation screws are included in the packaging of this unit.

# Exclusive to Italtile