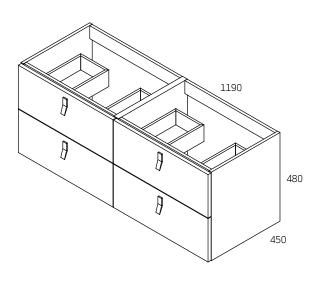

### MUE1088

Invicta Arena Wall Hung Double Basin Vanity

# Size:

# 1190x450x480mm

- Made from high-quality wood, ensuring long-lasting performance and a timeless appeal.
- Fashionable Handles: Elevate your bathroom's style with the addition of chic and trendy handles, providing both functionality and a visual focal point.

# Exclusive to Italtile