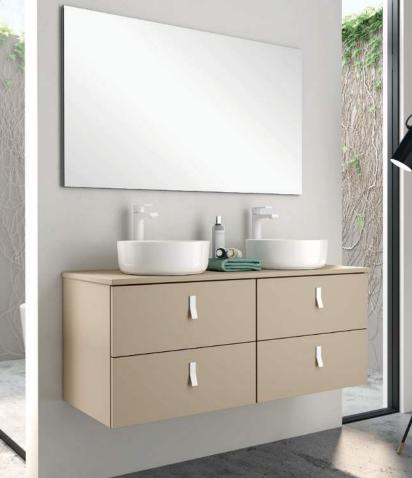

### MUE1088

Invicta Arena Wall Hung Double Basin Vanity

# Size:

# 1190x450x480mm

- Made from high-quality wood, ensuring long-lasting performance and a timeless appeal.
- Fashionable Handles: Elevate your bathroom's style with the addition of chic and trendy handles, providing both functionality and a visual focal point.