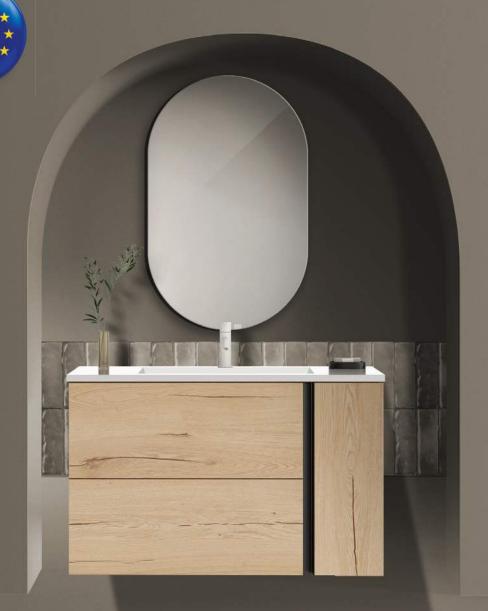

### MUE1082

Black Onix Roble Vanity

#### Size

795x450x590mm

- Features two high-capacity soft-close drawers and a vertical side cabinet. Each drawer is finished with a designer synthetic lining and discreet handle
- Features specially coated synthetic plates, plates are treated with a non-toxic melamine resin, ensuring they remain warp-free, bubble-free, and resistant to discoloration.

Exclusive to Italtile