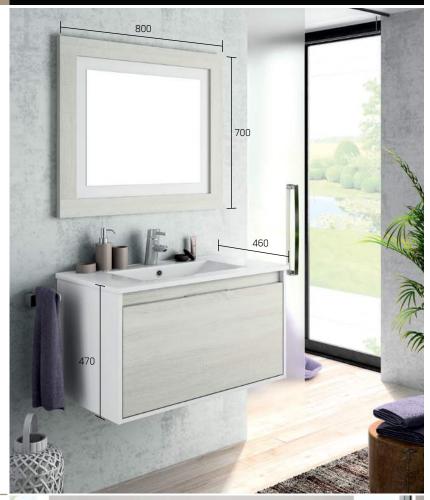

### MUE1060

**Valencia White & Caledonia** Wall Hung Vanity, Basin & Mirror

#### Size

## 1200x460x470mm

- The double basin measures slightly larger at 1230x480x200mm.
- Two main drawers that have a smaller drawers within each drawer
- Vanity and mirror are made from synthetic plates that are specially coated with non-toxic, glossy white melamine resin that will not warp, bubble or discolour and is made specifically for the wet bathroom environment.
- In total, this unit contains four soft close drawers that have been tested with the weight of up to 25 kg each and the German running system models go through rigorous testing and have the durability to withstand 80 000 open-close movements in its life-cycle.

### Exclusive to Italtile