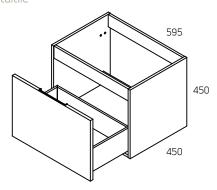

# MUE1052

Meka White Wall Hung Vanity, Basin & Mirror

### Size

# 595x450x450mm

- This vanity is made from synthetic plates that are specially coated with a non-toxic, glossy white melamine resin that will not warp, bubble or discolour and is made specifically for the wet bathroom environment.
- Soft-close drawer that has been tested with a weight of up to 25 kg and the German running system models go through rigorous testing and have the durability to withstand 80 000 open-close movements in its life-cycle.
- Fixation screws are included in the packaging of this unit.

# Exclusive to Italtile