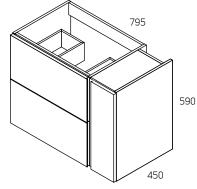

### MUE1082

Black Onix Roble Vanity

#### Size

795x450x590mm

- Features two high-capacity soft-close drawers and a vertical side cabinet. Each drawer is finished with a designer synthetic lining and discreet handle
- Features specially coated synthetic plates, plates are treated with a non-toxic melamine resin, ensuring they remain warp-free, bubble-free, and resistant to discoloration.

Exclusive to Italtile