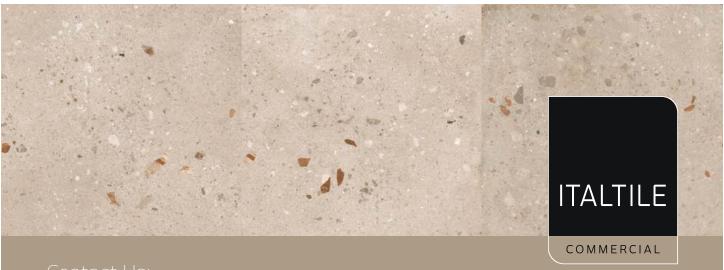

## GREY

590x590mm

Available in slip-resistant finish

### MATRIX CHARCOAL

590x590mm

Available in slip-resistant finish

## MATRIX TAUPE

590x590mm

#### **MATRIX SPECIFICATIONS**

Origin South Africa

Supplier GRYPHON

Size 590x590

Matt finish, glazed porcelain tile with rectified edges

Faces

Origin South Africa

Guarantee 10-Years