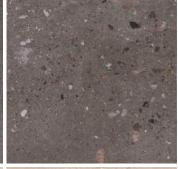

## GREY

590x590mm

Available in slip-resistant finish

#### **MATRIX SPECIFICATIONS**

Origin South Africa

Supplier GRYPHON

Size 590x590

Matt finish, glazed porcelain tile with rectified edges

Faces

Origin South Africa

Guarantee 10-Years

Feature Ecotec technology

The Matrix tile range is an aesthetic that offers ever more imaginative dappling, with bolder splashes, wildly contrasting fragments and XXL speckles.