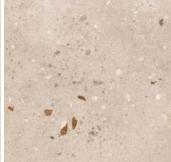

## MATRIX TAUPE

590x590mm

#### **MATRIX SPECIFICATIONS**

Origin South Africa

Supplier GRYPHON

Size 590x590

Matt finish, glazed porcelain tile with rectified edges

Faces

Origin South Africa

Guarantee 10-Years

Feature Ecotec technology

The Matrix tile range is an aesthetic that offers ever more imaginative dappling, with bolder splashes, wildly contrasting fragments and XXL speckles.