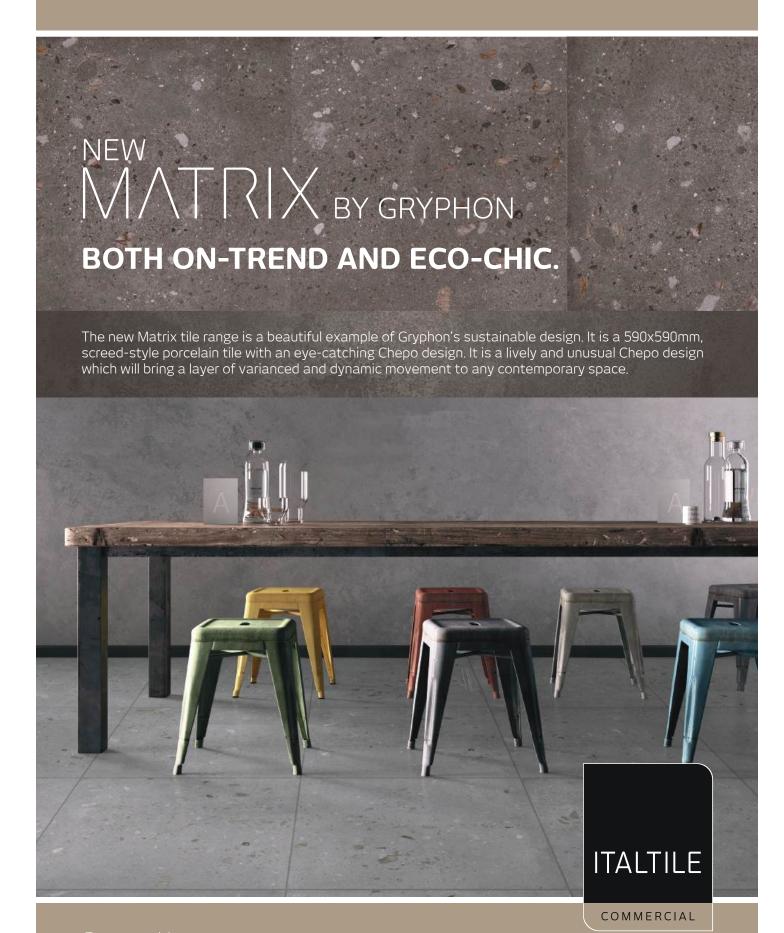

Contact Us:

**GAUTENG** - commercialgauteng@italtile.co.za **KZN** - commercialkzn@italtile.co.za **WESTERN CAPE** - commercialcape@italtile.co.za **NELSPRUIT** - commercialnelmpu@italtile.co.za

## GREY

590x590mm

Available in slip-resistant finish





### MATRIX CHARCOAL

590x590mm

Available in slip-resistant finish







## MATRIX TAUPE

590x590mm







#### **MATRIX SPECIFICATIONS**

Origin South Africa

Supplier GRYPHON

Size 590x590

Matt finish, glazed porcelain tile with rectified edges

Faces

Origin South Africa

Guarantee 10-Years

Feature Ecotec technology

The Matrix tile range is an aesthetic that offers ever more imaginative dappling, with bolder splashes, wildly contrasting fragments and XXL speckles.



# With new EcoTec, Light means strong.

**LIGHT:** EcoTec redu