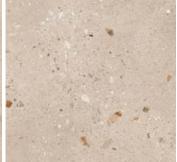

## MATRIX TAUPE

590x590mm

#### **MATRIX SPECIFICATIONS**

Origin South Africa

Supplier GRYPHON

Size 590x590

Matt finish, glazed porcelain tile with rectified edges

Faces

Origin South Africa

Guarantee 10-Years

Feature Ecotec technology

The Matrix tile range is an aesthetic that offers ever more imaginative dappling, with bolder splashes, wildly contrasting fragments and XXL speckles.