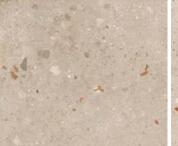

## MATRIX TAUPE

590x590mm

#### **MATRIX SPECIFICATIONS**

Origin South Africa

Supplier GRYPHON

Size 590x590

Matt finish, glazed porcelain tile with rectified edges

Faces

Origin South Africa

Guarantee 10-Years

Feature Ecotec technology

The Matrix tile range is an aesthetic that offers ever more imaginative dappling, with bolder splashes, wildly contrasting fragments and XXL speckles.