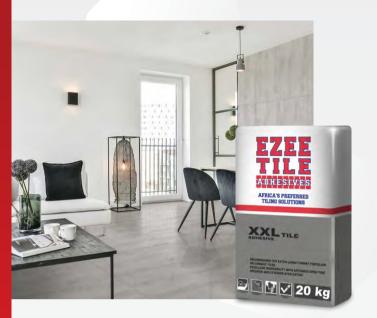

## EZEE XXL TILE ADHESIVE

#### THE ONLY ADHESIVE TO USE ON EXTRA-LARGE FORMAT CERAMIC & PORCELAIN FLOOR TILES

#### **PRODUCT DESCRIPTION**

XXL ADHESIVE is a polymer modified tile adhesive designed to install extra-large format (>600 mm x 600 mm), ceramic and porcelain floor tiles. This product superior adhesion properties and is suitable for interior and exterior applications as well as intermittently wet areas. The extended open time and improved workability provides applicators with sufficient time to overcome the difficulties with installing extra-large format tiles which ensures a beautiful level finish.

- Designed for tiles up to 800 X 800mm and larger
- ----- Suitable for interior and exterior application
- Floor applications only