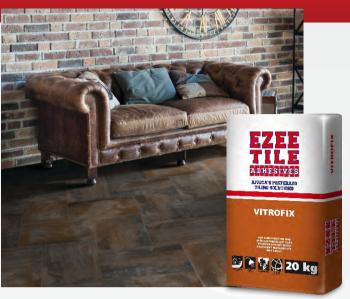

# **EZEE VITROFIX TILE ADHESIVE**

#### THE PERFECT ADHESIVE FOR YOUR KILIMANJARO TILES

### PRODUCT DESCRIPTION

VITROFIX ADHESIVE is a specially formulated cement-based polymer modified tile adhesive with improved workability, increased bond strength and extended coverage. VITROFIX ADHESIVE is designed for installing semi-vitrified tiles and is also suitable for fixing of ceramic, clay and cement tiles as well as natural stone tiles and mosaics onto all types of cement based surfaces as well as other pre-primed surfaces. This product is suitable for application of tiles in permanently wet areas as well as in underwater conditions i.e. swimming pools and showers.

- Designed for Kilimanjaro tiles
- Suitable for wall and floor application
- ----- Suitable for intermittently wet areas
- Improved workability with increased bond strength