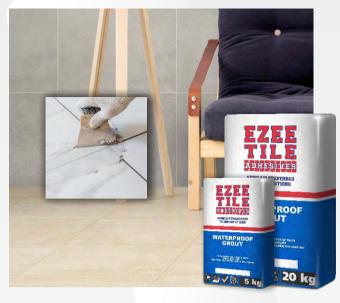

## EZEE WATERPROOF TILE GROUT

## OUR PREMIUM QUALITY GROUT AVAILABLE IN 11 FASHIONABLE COLOURS

#### **PRODUCT DESCRIPTION**

WATERPROOF TILE GROUT is a specially formulated cement based polymer modified grouting compound designed to point tile joints up to a width of 8mm. This class leading product incorporates additives to improve flexural strength, increase abrasion resistance, minimise shrinkage, reduce dirt pick-up and increase water resistance. WATERPROOF TILE GROUT is suitable for both wall and floor as well as interior and exterior applications. For the grouting of tiles in intermittently wet areas as well as in underwater conditions i.e. swimming pools and showers.