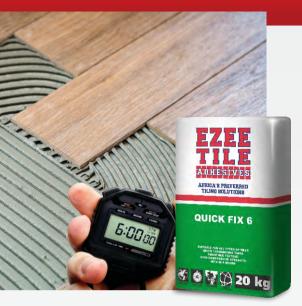

# **EZEE QUICK FIX 6 TILE ADHESIVE**

## YOUR QUICK SETTING ADHESIVE FOR ALL TYPES OF TILES

### PRODUCT DESCRIPTION

QUICK FIX 6 ADHESIVE is a high strength guick setting cement-based polymer modified tile adhesive designed for the installing of ceramic, clay, porcelain, natural stones and cement based tiles onto all types of cement based surfaces as well as other pre-primed surfaces. QUICK FIX 6 ADHESIVE is professional grade adhesive recommended for projects with short turnaround times or for applications that require high compressive strengths like tiled garage floors. This product is suitable for both wall and floor as well as interior and exterior applications.

#### Sets in 6 Hours

- Designed for tiles up to 600 x 600mm
- For projects with short turnaround times or for applications that
  - require high compressive strengths like tiled garage floors
- Suitable for wall and floor