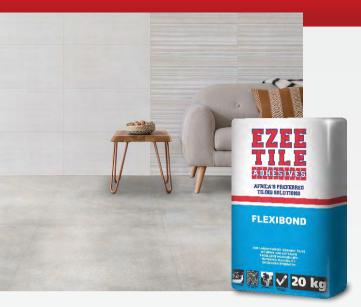

## EZEE FLEXIBOND **TILE ADHESIVE**

#### THE PERFECT ADHESIVE FOR YOUR LARGE FORMAT CERAMIC TILES

#### **PRODUCT DESCRIPTION**

FLEXIBOND ADHESIVE is a specially formulated cement-based polymer modified tile adhesive designed for the installing of ceramic, clay and cement based tiles onto all types of cement based surfaces as well as other pre-primed surfaces. FLEXIBOND ADHESIVE is recommended for larger format tiles (>400mm x 400mm), tiles with high porosity (>8%) and most high stress application areas like suspended slabs, high traffic walkways, outdoor patios etc. This product is suitable for both wall and floor and interior and exterior applications.

- Designed for medium ceramic tiles up to 600 X 600mm
- Suitable for wall and floor application
- Suitable for high traffic areas