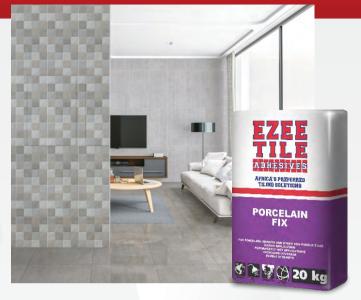

# **EZEE PORCELAIN FIX TILE ADHESIVE**

## THE PERFECT ADHESIVE FOR YOUR **PORCELAIN / GRYPHON TILES**

#### PRODUCT DESCRIPTION

PORCELAIN FIX ADHESIVE is a specially formulated flexible, high strength cement-based polymer modified tile adhesive with improved workability, increased bond strength and extended coverage. PORCELAIN FIX ADHESIVE is designed for installing porcelain and other nonporous tiles (e.g. natural stones, vitrified tiles etc.) onto all types of cement based surfaces as well as other pre-primed surfaces. This product is suitable for both wall and floor applications, for installing tiles in intermittently wet areas as well as in underwater conditions i.e. swimming pools and showers.

- Designed for porcelain and large format tiles up to 600 X 600mm
- Excellent workability
- Interior and exterior applications
- ----- Outdoor, indoor and wet areas