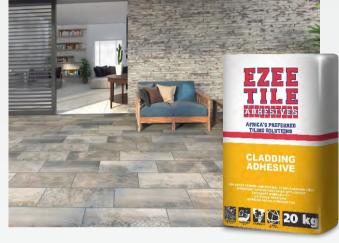

## EZEE CLADDING TILE ADHESIVE

### THE PERFECT ADHESIVE FOR NATURAL **STONE CLADDING & LARGE FORMAT TILES**

## PRODUCT DESCRIPTION

CLADDING ADHESIVE is a polymer modified light coloured cement based tile adhesive designed for installing extra-large format (>600 mm x 600 mm), heavy natural stone, porcelain and cement based tiles, to all pre-primed surfaces. CLADDING ADHESIVE is suitable for permanently wet areas as well as interior and exterior applications. This product has exceptional anti-slip properties, an extended open time and excellent workability.

- Suitable for interior and exterior application
- Suitable for wall and floor application
- Superior anti-slip properties
- Can also be used for large-format tiles larger than 800 x 800mm