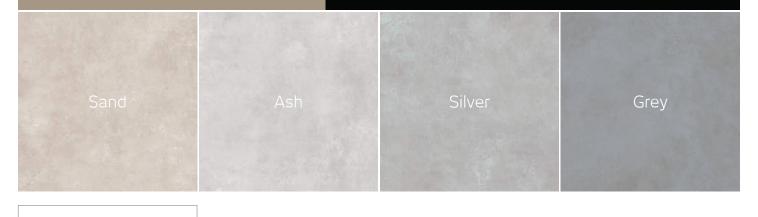

## **Technical Information**

R10

1000x1000

Sand

Porcelain rectified

Ash Silver Grey

Slip-resistance Rating:

Canvas layout (no repeat patterns)