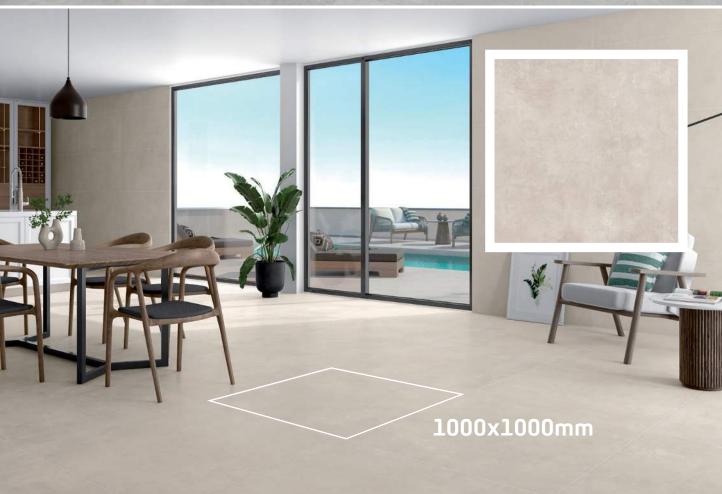

## **Technical Information**

R10

1000x1000

Sand

Porcelain rectified

Ash Silver Grey

Slip-resistance Rating:

Canvas layout (no repeat patterns)