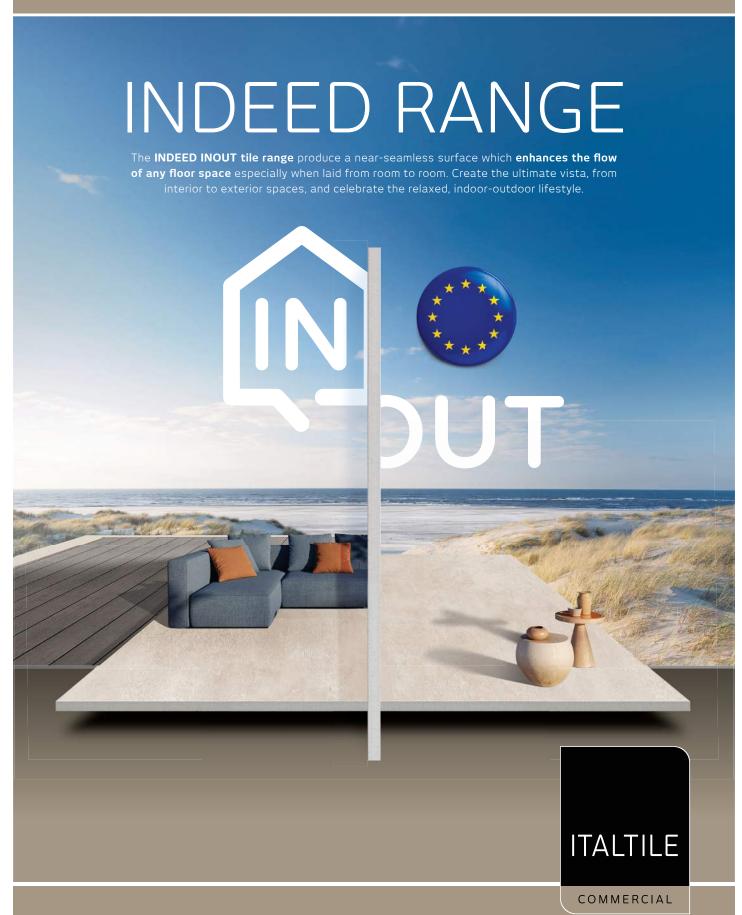

A SINGLE **SMOOTH EASY-TO-CLEAN SURFACE TEXTURE WITH A** HIGH SLIP-RESISTANT PERFORMANCE.

This revolutionary concept called **INOUT**, developed by our Spanish tile supplier partners. Unlike conventional non-slip tiles, where randomly, applied abrasives are used to create a rough hard-to-clean surface texture, with INOUT, a fine uniform coat of microscopic granules is applied to the tiles so as to create a smooth slip-resistant easy-to-clean surface.