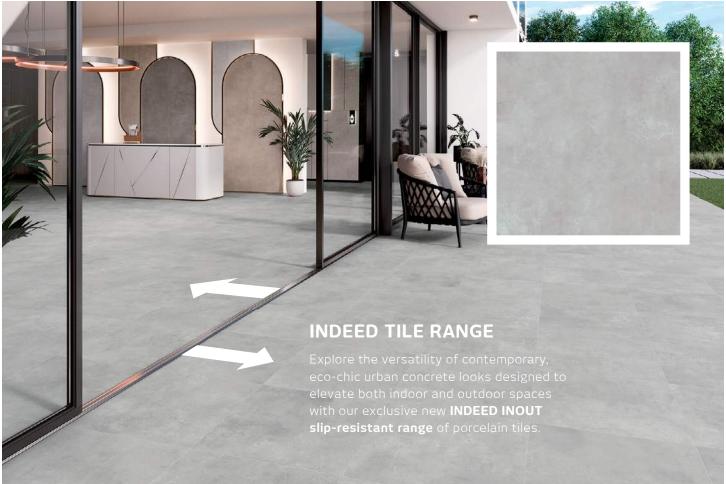

A SINGLE **SMOOTH EASY-TO-CLEAN SURFACE TEXTURE WITH A** HIGH SLIP-RESISTANT PERFORMANCE.

This revolutionary concept called **INOUT**, developed by our Spanish tile supplier partners. Unlike conventional non-slip tiles, where randomly, applied abrasives are used to create a rough hard-to-clean surface texture, with INOUT, a fine uniform coat of microscopic granules is applied to the tiles so as to create a smooth slip-resistant easy-to-clean surface.

This innovative finish is possible thanks to Stylnul's exclusive manufacturing technology.

texture

High slip-resistant performance

Slip-resistant

Easier to clean and maintain

Suitable for indoor and outdoor use