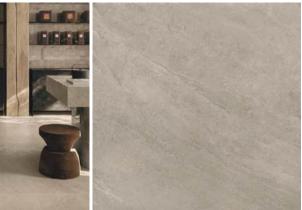

#### RECTIFIED 1200x1200

Precise edges minimise the number of visible joints, providing a sleek and uninterrupted surface

#### 30x Faces

30 Individual graphic representations of rock - each one subtly different with virtually no graphic repetition.