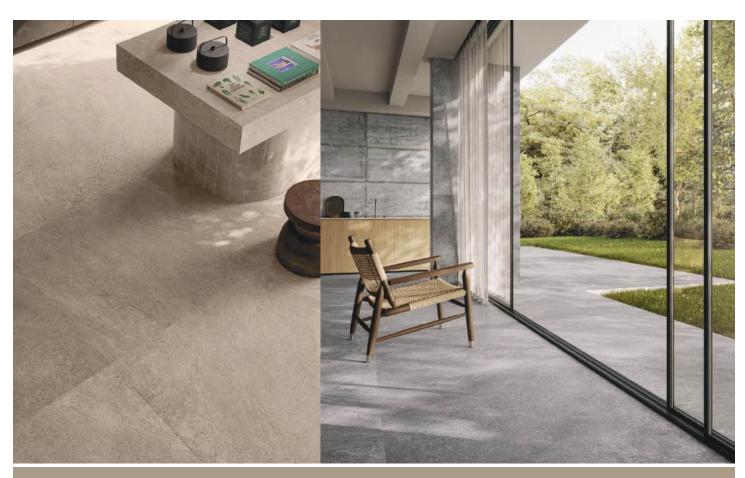

#### BERGSTONE

The colour palette offers four colours between cool shades and warmer nuances, reflecting the naturalness of the stone.

Sand

Size: 1200x1200

30

X 9mm

Colour: Light

Size:

#### **4 COLOUR ASSORTMENTS**

The added value of Ceramica Sant'Agostino lies (also) in creating every collection as a solution kit for architecture, with matching colours, sizes, patterns and surfaces, designed to dress spaces and styles with technically impeccable solutions.