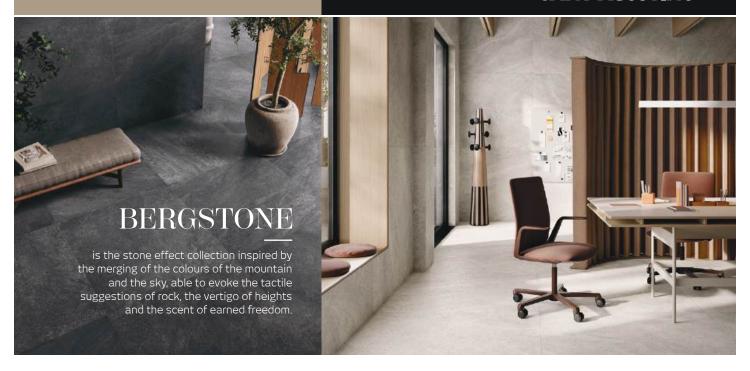

#### BERGSTONE

The colour palette offers four colours between cool shades and warmer nuances, reflecting the naturalness of the stone.

Sand

Size: 1200x1200

30

X 9mm

Colour: Light

Size: