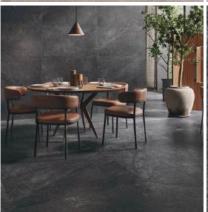

#### BERGSTONE

The colour palette offers four colours between cool shades and warmer nuances, reflecting the naturalness of the stone.

Sand

Size: 1200x1200

30

X 9mm

Colour: Light

Size:

Faces: 1200x1200 30

Colour: Grey

Size:

1200x1200

Faces:

Black

Size:

1200x1200 30

#### RECTIFIED 1200x1200

Precise edges minimise the number of visible joints, providing a sleek and uninterrupted surface

#### 30x Faces

30 Individual graphic representations of rock - each one subtly different with virtually no graphic repetition.

#### **4 COLOUR ASSORTMENTS**

The added value of Ceramica Sant'Agostino lies (also) in creating every collection as a solution kit for architecture, with matching colours, sizes, patterns and surfaces, designed to dress spaces and styles with technically impeccable solutions.