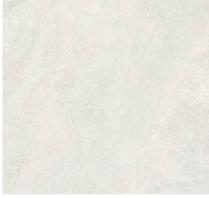

#### BERGSTONE

The colour palette offers four colours between cool shades and warmer nuances, reflecting the naturalness of the stone.

Sand

Size: 1200x1200

30

X 9mm

Colour: Light

Size:

Faces: 1200x1200 30

Colour: Grey

Size:

1200x1200

Faces:

Black

Size:

1200x1200 30

#### 30x Faces

30 Individual graphic representations of rock - each one subtly different with virtually no graphic repetition.