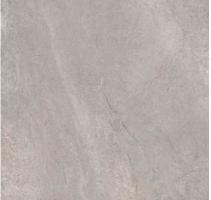

#### BERGSTONE

The colour palette offers four colours between cool shades and warmer nuances, reflecting the naturalness of the stone.

Sand

Size: 1200x1200

30

X 9mm

Colour: Light

Size:

#### 30x Faces

30 Individual graphic representations of rock - each one subtly different with virtually no graphic repetition.