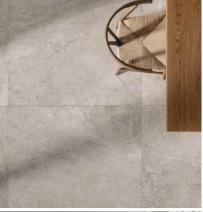

#### BERGSTONE

The colour palette offers four colours between cool shades and warmer nuances, reflecting the naturalness of the stone.

Sand

Size: 1200x1200

30

X 9mm

Colour: Light

Size:

#### RECTIFIED 1200x1200

Precise edges minimise the number of visible joints, providing a sleek and uninterrupted surface