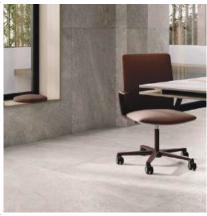

#### BERGSTONE

The colour palette offers four colours between cool shades and warmer nuances, reflecting the naturalness of the stone.

Sand

Size: 1200x1200

30

X 9mm

Colour: Light

Size:

Faces: 1200x1200 30

Colour: Grey

Size:

1200x1200

Faces:

Black

Size:

1200x1200 30

#### RECTIFIED 1200x1200

Precise edges minimise the number of visible joints, providing a sleek and uninterrupted surface