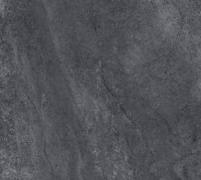

#### BERGSTONE

The colour palette offers four colours between cool shades and warmer nuances, reflecting the naturalness of the stone.

Sand

Size: 1200x1200

30

X 9mm

Colour: Light

Size:

Faces: 1200x1200 30

Colour: Grey

Size:

1200x1200

Faces:

Black

Size:

1200x1200 30

#### 30x Faces

30 Individual graphic representations of rock - each one subtly different with virtually no graphic repetition.