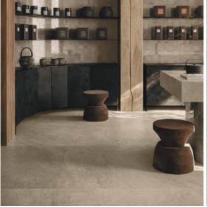

#### BERGSTONE

The colour palette offers four colours between cool shades and warmer nuances, reflecting the naturalness of the stone.

Sand

Size: 1200x1200

30

X 9mm

Colour: Light

Size:

Faces: 1200x1200 30

Colour: Grey

Size:

1200x1200

Faces:

Black

Size:

1200x1200 30